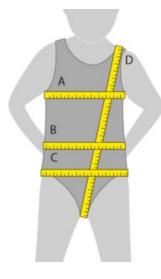

## **Gelico Suit Sizing Information**

Please note: Measurement "D" on the diagram below is the most important measurement . When measuring from the center of the shoulder, down the torso, through the legs, and back to the shoulder. The measuring tape should be flat against the curve of the back.

The tape should start at the shoulder and end at the shoulder again to obtain the proper measurement.

| Tanks                                                                                                                    | Toddler | Child<br>XX Small<br>4/5 | Child<br>X Small<br>5/6 | Child<br>Small<br>6x/7 | Child<br>Medium<br>8 | Child<br>Large<br>10 | Child<br>X Large<br>12 | Teen<br>X Small<br>14 | Teen<br>Small<br>16 | Teen<br>Medium | Teen<br>Large |
|--------------------------------------------------------------------------------------------------------------------------|---------|--------------------------|-------------------------|------------------------|----------------------|----------------------|------------------------|-----------------------|---------------------|----------------|---------------|
| Girth                                                                                                                    | 38"     | 40"                      | 42"                     | 44"                    | 46"                  | 48"                  | 51"                    | 53"                   | 56"                 | 58"            | 60"           |
| Girth measurement to be taken from the top of the shoulder,<br>down through the crotch and back up to the same shoulder. |         |                          |                         |                        |                      |                      |                        |                       |                     |                |               |